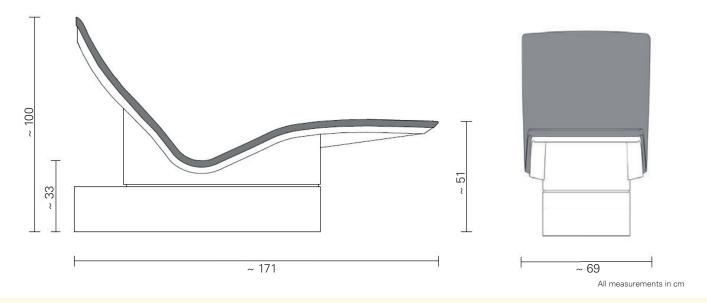

Descriptive size: L/W/H ~ 171/69/100 cm

Weight: ~ 97 kg Article no.: 652 002

Ready to plug-in product.

Available in 18 different glazes.

- EPS sub-construction, colour "offwhite"
- Stability of height 22 and 33 cm with a static load of max. 200 kg, if completely glued to the ground by adhesive and sealed properly. With heights 33 cm or 44 cm, Lounger THREE PLUS is to be fully fixed on the floor by adhesive and sealed properly.
- One-zone electrically heated with an EU 230V heating system (mounted), heat capacity 675W
- Thermostat IP20 for external installation
- Power supply via floor
- Surface temperature: uncovered up to max. 50°C.
  Recommended temperature: ~ 34°C +/- 2°C
- Incl. cable (standard length 2,5m)
- Incl. bolster "Relax", colour "offwhite"
- Optional: LED lights, matching colour to glaze of EPS corpus and headrest, USB connection