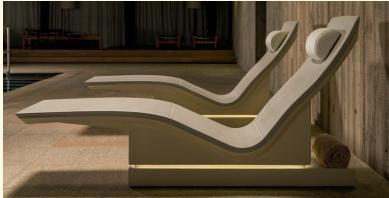

## Sommerhuber Lounger Three Plus Height 33cm

Freestanding heated lounger with ergonomically shaped, large-area heat storing ceramics and 2 transverse joints only. Velvety soft ceramic surface with optimal hygiene aspects. This heated Lounger allows for enjoyable indoor use. Thanks to specific characteristics heat storing ceramics emit mild areal infrared warmth, which enhances blood circulation and results in superior relaxation and maintaining of vitality.