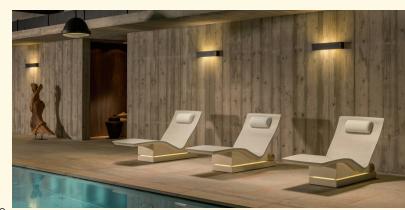

## Sommerhuber Lounger Three Plus Height 33cm

Freestanding heated lounger with ergonomically shaped, large-area heat storing ceramics and 2 transverse joints only. Velvety soft ceramic surface with optimal hygiene aspects. This heated Lounger allows for enjoyable indoor use. Thanks to specific characteristics heat storing ceramics emit mild areal infrared warmth, which enhances blood circulation and results in superior relaxation and maintaining of vitality.