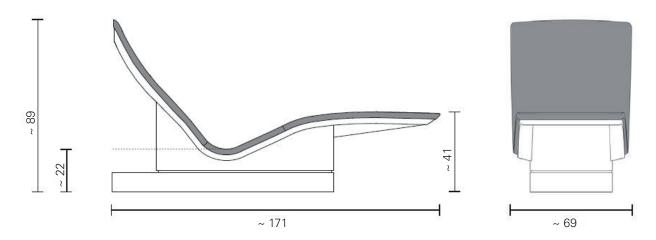

Descriptive size: L/W/H ~ 171/69/89 cm

Weight: ~ 95 kg Article no.: 652 001

Ready to plug-in product.

Available in 18 different glazes.

- EPS sub-construction, colour "offwhite"
- Stability of height 22 and 33 cm with a static load of max. 200 kg, if completely glued to the ground by adhesive and sealed properly.
- One-zone electrically heated with an EU 230V heating system (mounted), heat capacity 675W
- Thermostat IP20 for external installation
- Power supply via floor
- Surface temperature: uncovered up to max. 50°C.
  Recommended temperature: ~ 34°C +/- 2°C
- Incl. cable (standard length 2,5m)
- Incl. bolster "Relax", colour "offwhite"
- Optional: LED lights, matching colour to glaze of EPS corpus and headrest, USB connection

All measurements in cm

This product is maintenance free.

For proper cleaning please use only cleaning agents with PH value between 5.0 - 9.0. Please use soft cleaning clothes only. Abrasive brushes or high-pressure cleaners could damage the glazed surface.