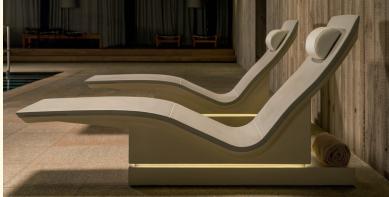

## Sommerhuber Lounger Three Plus Height 22cm

Freestanding heated lounger with ergonomically shaped, large-area heat storing ceramics and 2 transverse joints only. Velvety soft ceramic surface with optimal hygiene aspects. This heated Lounger allows for enjoyable indoor use. Thanks to specific characteristics heat storing ceramics emit mild areal infrared warmth, which enhances blood circulation and results in superior relaxation and maintaining of vitality.

Descriptive size: L/W/H ~ 171/69/89 cm

Weight: ~ 95 kg Article no.: 652 001

Ready to plug-in product.

Available in 18 different glazes.

- EPS sub-construction, colour "offwhite"
- Stability of height 22 and 33 cm with a static load of max. 200 kg, if completely glued to the ground by adhesive and sealed properly.
- One-zone electrically heated with an EU 230V heating system (mounted), heat capacity 675W
- Thermostat IP20 for external installation
- Power supply via floor
- Surface temperature: uncovered up to max. 50°C.
  Recommended temperature: ~ 34°C +/- 2°C
- Incl. cable (standard length 2,5m)
- Incl. bolster "Relax", colour "offwhite"
- Optional: LED lights, matching colour to glaze of EPS corpus and headrest, USB connection