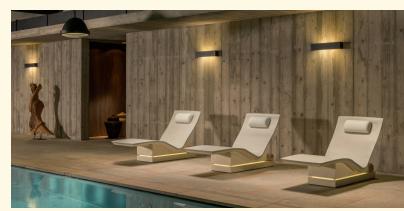

## Sommerhuber Lounger Three Plus Height 22cm

Freestanding heated lounger with ergonomically shaped, large-area heat storing ceramics and 2 transverse joints only. Velvety soft ceramic surface with optimal hygiene aspects. This heated Lounger allows for enjoyable indoor use. Thanks to specific characteristics heat storing ceramics emit mild areal infrared warmth, which enhances blood circulation and results in superior relaxation and maintaining of vitality.

Descriptive size: L/W/H ~ 171/69/89 cm

Weight: ~ 95 kg Article no.: 652 001

Ready to plug-in product.

Available in 18 different glazes.

- EPS sub-construction, colour "offwhite"
- Stability of height 22 and 33 cm with a static load of max. 200 kg, if completely glued to the ground by adhesive and sealed properly.
- One-zone electrically heated with an EU 230V heating system (mounted), heat capacity 675W
- Thermostat IP20 for external installation
- Power supply via floor
- Surface temperature: uncovered up to max. 50°C.
  Recommended temperature: ~ 34°C +/- 2°C
- Incl. cable (standard length 2,5m)
- Incl. bolster "Relax", colour "offwhite"
- Optional: LED lights, matching colour to glaze of EPS corpus and headrest, USB connection