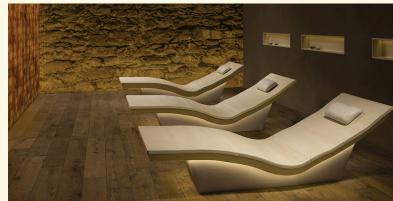

## Sommerhuber Lounger Two Plus Height 44cm

Freestanding heated lounger with ergonomically shaped, large-area heat storing ceramics and 2 transverse joints only. Velvety soft ceramic surface with optimal hygiene aspects. This heated Lounger allows for enjoyable indoor use. Thanks to specific characteristics heat storing ceramics emit mild areal infrared warmth, which enhances blood circulation and results in superior relaxation and maintaining of vitality.

Descriptive size: L/W/H ~ 200/69/82 cm

Weight: ~ 100 kg Article no.: 651 004

Ready to plug-in product.

Available in 18 different glazes.

- EPS sub-construction, colour "offwhite"
- Stability of standard height 22cm with a static load of max. 200 kg, if completely glued to the ground. With heights 33 cm or 44 cm, Lounger TWO PLUS is to be fully fixed on the floor by adhesive and sealed properly.
- One-zone electrically heated with an EU 230V heating system (mounted), heat capacity 739W
- Thermostat IP20 for external installation
- Power supply via floor
- Surface temperature ceramics: uncovered up to max. 50°C.
  Recommended temperature: ~ 34°C +/- 2°C
- Incl. cable (standard length 2,5m)
- Incl. bolster "Relax", colour "offwhite"
- Optional: LED illumination