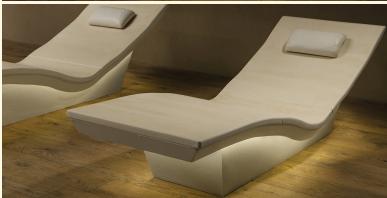

## Sommerhuber Lounger Two Plus Height 44cm

Freestanding heated lounger with ergonomically shaped, large-area heat storing ceramics and 2 transverse joints only. Velvety soft ceramic surface with optimal hygiene aspects. This heated Lounger allows for enjoyable indoor use. Thanks to specific characteristics heat storing ceramics emit mild areal infrared warmth, which enhances blood circulation and results in superior relaxation and maintaining of vitality.

Descriptive size: L/W/H ~ 200/69/82 cm

Weight: ~ 100 kg Article no.: 651 004

Ready to plug-in product.

Available in 18 different glazes.

- EPS sub-construction, colour "offwhite"
- Stability of standard height 22cm with a static load of max. 200 kg, if completely glued to the ground. With heights 33 cm or 44 cm, Lounger TWO PLUS is to be fully fixed on the floor by adhesive and sealed properly.
- One-zone electrically heated with an EU 230V heating system (mounted), heat capacity 739W
- Thermostat IP20 for external installation
- Power supply via floor
- Surface temperature ceramics: uncovered up to max. 50°C.
  Recommended temperature: ~ 34°C +/- 2°C
- Incl. cable (standard length 2,5m)
- Incl. bolster "Relax", colour "offwhite"
- Optional: LED illumination