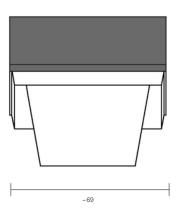

Descriptive size: L/W/H ~ 200/69/82 cm

Weight: ~ 100 kg Article no.: 651 004

Ready to plug-in product.

Available in 18 different glazes.

- EPS sub-construction, colour "offwhite"
- Stability of standard height 22cm with a static load of max. 200 kg, if completely glued to the ground. With heights 33 cm or 44 cm, Lounger TWO PLUS is to be fully fixed on the floor by adhesive and sealed properly.
- One-zone electrically heated with an EU 230V heating system (mounted), heat capacity 739W
- Thermostat IP20 for external installation
- Power supply via floor
- Surface temperature ceramics: uncovered up to max. 50°C.
  Recommended temperature: ~ 34°C +/- 2°C
- Incl. cable (standard length 2,5m)
- Incl. bolster "Relax", colour "offwhite"
- Optional: LED illumination

All measurements in cm

This product is maintenance free.

For proper cleaning please use only cleaning agents with PH value between 5.0 - 9.0. Please use soft cleaning clothes only. Abrasive brushes or high-pressure cleaners could damage the glazed surface.