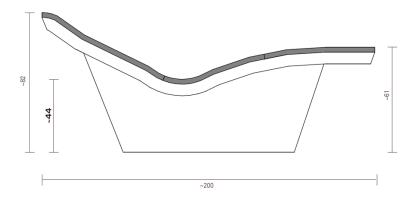

## Sommerhuber Lounger Two Plus Height 44cm

Freestanding heated lounger with ergonomically shaped, large-area heat storing ceramics and 2 transverse joints only. Velvety soft ceramic surface with optimal hygiene aspects. This heated Lounger allows for enjoyable indoor use. Thanks to specific characteristics heat storing ceramics emit mild areal infrared warmth, which enhances blood circulation and results in superior relaxation and maintaining of vitality.

Descriptive size: L/W/H ~ 200/69/82 cm

Weight: ~ 100 kg Article no.: 651 004

Ready to plug-in product.

Available in 18 different glazes.

- EPS sub-construction, colour "offwhite"
- Stability of standard height 22cm with a static load of max. 200 kg, if completely glued to the ground. With heights 33 cm or 44 cm, Lounger TWO PLUS is to be fully fixed on the floor by adhesive and sealed properly.
- One-zone electrically heated with an EU 230V heating system (mounted), heat capacity 739W
- Thermostat IP20 for external installation
- Power supply via floor
- Surface temperature ceramics: uncovered up to max. 50°C.
  Recommended temperature: ~ 34°C +/- 2°C
- Incl. cable (standard length 2,5m)
- Incl. bolster "Relax", colour "offwhite"
- Optional: LED illumination

All measurements in cm

This product is maintenance free.

For proper cleaning please use only cleaning agents with PH value between 5.0 - 9.0. Please use soft cleaning clothes only. Abrasive brushes or high-pressure cleaners could damage the glazed surface.