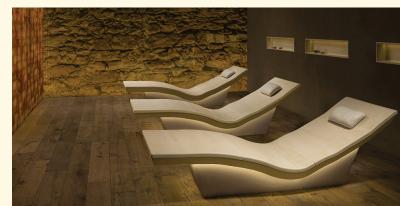

## Sommerhuber Lounger Two Plus Height 33cm

Freestanding heated lounger with ergonomically shaped, large-area heat storing ceramics and 2 transverse joints only. Velvety soft ceramic surface with optimal hygiene aspects. This heated Lounger allows for enjoyable indoor use. Thanks to specific characteristics heat storing ceramics emit mild areal infrared warmth, which enhances blood circulation and results in superior relaxation and maintaining of vitality.

Descriptive size: L/W/H ~ 200/69/71 cm

Weight: ~ 95 kg Article no.: 651 003

Ready to plug-in product.

Available in 18 different glazes.

- EPS sub-construction, colour "offwhite"
- Stability of standard height 22cm with a static load of max. 200 kg, if completely glued to the ground. With heights 33 cm or 44 cm, Lounger TWO PLUS is to be fully fixed on the floor by adhesive and sealed properly.
- One-zone electrically heated with an EU 230V heating system (mounted), heat capacity 739W
- Thermostat IP20 for external installation
- Power supply via floor
- Surface temperature ceramics: uncovered up to max. 50°C.
  Recommended temperature: ~ 34°C +/- 2°C
- Incl. cable (standard length 2,5m)
- Incl. bolster "Relax", colour "offwhite"
- Optional: LED illumination