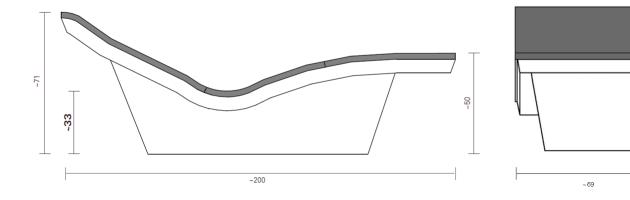

Descriptive size: L/W/H ~ 200/69/71 cm

Weight: ~ 95 kg Article no.: 651 003

Ready to plug-in product.

Available in 18 different glazes.

- EPS sub-construction, colour "offwhite"
- Stability of standard height 22cm with a static load of max. 200 kg, if completely glued to the ground. With heights 33 cm or 44 cm, Lounger TWO PLUS is to be fully fixed on the floor by adhesive and sealed properly.
- One-zone electrically heated with an EU 230V heating system (mounted), heat capacity 739W
- Thermostat IP20 for external installation
- Power supply via floor
- Surface temperature ceramics: uncovered up to max. 50°C.
  Recommended temperature: ~ 34°C +/- 2°C
- Incl. cable (standard length 2,5m)
- Incl. bolster "Relax", colour "offwhite"
- Optional: LED illumination

All measurements in cm

This product is maintenance free.

For proper cleaning please use only cleaning agents with PH value between 5.0 - 9.0. Please use soft cleaning clothes only. Abrasive brushes or high-pressure cleaners could damage the glazed surface.