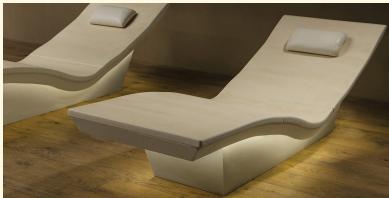

## Sommerhuber Lounger Two Plus Height 33cm

Freestanding heated lounger with ergonomically shaped, large-area heat storing ceramics and 2 transverse joints only. Velvety soft ceramic surface with optimal hygiene aspects. This heated Lounger allows for enjoyable indoor use. Thanks to specific characteristics heat storing ceramics emit mild areal infrared warmth, which enhances blood circulation and results in superior relaxation and maintaining of vitality.

Descriptive size: L/W/H ~ 200/69/71 cm

Weight: ~ 95 kg Article no.: 651 003

Ready to plug-in product.

Available in 18 different glazes.

- EPS sub-construction, colour "offwhite"
- Stability of standard height 22cm with a static load of max. 200 kg, if completely glued to the ground. With heights 33 cm or 44 cm, Lounger TWO PLUS is to be fully fixed on the floor by adhesive and sealed properly.
- One-zone electrically heated with an EU 230V heating system (mounted), heat capacity 739W
- Thermostat IP20 for external installation
- Power supply via floor
- Surface temperature ceramics: uncovered up to max. 50°C.
  Recommended temperature: ~ 34°C +/- 2°C
- Incl. cable (standard length 2,5m)
- Incl. bolster "Relax", colour "offwhite"
- Optional: LED illumination