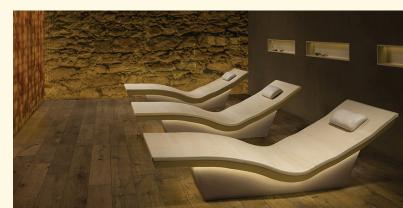

## Sommerhuber Lounger Two Plus Height 22cm

Freestanding heated lounger with ergonomically shaped, large-area heat storing ceramics and 2 transverse joints only. Velvety soft ceramic surface with optimal hygiene aspects. This heated Lounger allows for enjoyable indoor use. Thanks to specific characteristics heat storing ceramics emit mild areal infrared warmth, which enhances blood circulation and results in superior relaxation and maintaining of vitality.

Descriptive size: L/W/H ~ 200/69/60 cm

Weight: ~ 90 kg Article no.: 651 002

Ready to plug-in product.

Available in 18 different glazes.

- EPS sub-construction, colour "offwhite"
- Stability of standard height 22cm with a static load of max. 200 kg, if completely glued to the ground. With height of 33 cm or 44 cm, Lounger Two Plus is to be fully fixed on the floor by adhesive and sealed properly.
- One-zone electrically heated with an EU 230V heating system (mounted), heat capacity 739W
- Thermostat IP20 for external installation
- Power supply via floor
- Surface temperature ceramics: uncovered up to max. 50°C.
  Recommended temperature: ~ 34°C +/- 2°C
- Incl. cable (standard length 2,5m)
- Incl. bolster "Relax", colour "offwhite"
- Optional: LED illumination