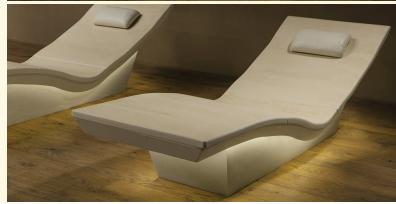

## Sommerhuber Lounger Two Plus Height 22cm

Freestanding heated lounger with ergonomically shaped, large-area heat storing ceramics and 2 transverse joints only. Velvety soft ceramic surface with optimal hygiene aspects. This heated Lounger allows for enjoyable indoor use. Thanks to specific characteristics heat storing ceramics emit mild areal infrared warmth, which enhances blood circulation and results in superior relaxation and maintaining of vitality.

Descriptive size: L/W/H ~ 200/69/60 cm

Weight: ~ 90 kg Article no.: 651 002

Ready to plug-in product.

Available in 18 different glazes.

- EPS sub-construction, colour "offwhite"
- Stability of standard height 22cm with a static load of max. 200 kg, if completely glued to the ground. With height of 33 cm or 44 cm, Lounger Two Plus is to be fully fixed on the floor by adhesive and sealed properly.
- One-zone electrically heated with an EU 230V heating system (mounted), heat capacity 739W
- Thermostat IP20 for external installation
- Power supply via floor
- Surface temperature ceramics: uncovered up to max. 50°C.
  Recommended temperature: ~ 34°C +/- 2°C
- Incl. cable (standard length 2,5m)
- Incl. bolster "Relax", colour "offwhite"
- Optional: LED illumination