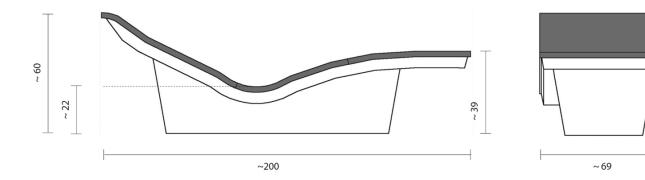

Descriptive size: L/W/H ~ 200/69/60 cm

Weight: ~ 90 kg Article no.: 651 002

Ready to plug-in product.

Available in 18 different glazes.

- EPS sub-construction, colour "offwhite"
- Stability of standard height 22cm with a static load of max. 200 kg, if completely glued to the ground. With height of 33 cm or 44 cm, Lounger Two Plus is to be fully fixed on the floor by adhesive and sealed properly.
- One-zone electrically heated with an EU 230V heating system (mounted), heat capacity 739W
- Thermostat IP20 for external installation
- Power supply via floor
- Surface temperature ceramics: uncovered up to max. 50°C.
  Recommended temperature: ~ 34°C +/- 2°C
- Incl. cable (standard length 2,5m)
- Incl. bolster "Relax", colour "offwhite"
- Optional: LED illumination

All measurements in cm

This product is maintenance free.

For proper cleaning please use only cleaning agents with PH value between 5.0 - 9.0. Please use soft cleaning clothes only. Abrasive brushes or high-pressure cleaners could damage the glazed surface.