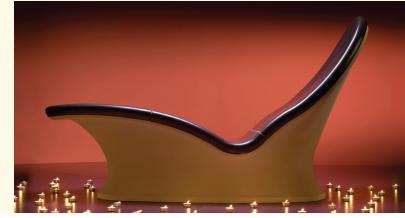

## Sommerhuber Lounger One

Freestanding heated lounger with ergonomically shaped, large-area heat storing ceramics and 2 transverse joints only. This heated Lounger allows for enjoyable indoor use. Velvety soft ceramic surface with optimal hygiene aspects. Thanks to specific characteristics heat storing ceramics emit mild areal infrared warmth, which enhances blood circulation and results in superior relaxation and maintaining of vitality.