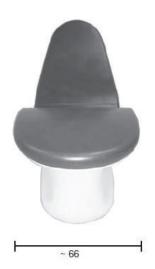

Descriptive size: L/W/H ~ 185/66/100 cm

Weight: ~ 87 kg Article no.: 650 000

Ready to plug-in product.

Available in 18 different glazes.

- EPS sub-construction, colour "offwhite"
- Stability with a static load of max. 250 kg, if completely glued to the ground
- One-zone electrically heated with an EU 230V heating system (mounted), heat capacity 709W
- Thermostat IP20 for external installation
- Power supply via floor
- Surface temperature ceramics: uncovered up to max. 50°C.
  Recommended temperature: ~ 34°C +/- 2°C
- Incl. cable (standard length 2,5m)
- Incl. bolster "Relax", colour "offwhite"

All measurements in cm

This product is maintenance free.

For proper cleaning please use only cleaning agents with PH value between 5.0 - 9.0. Please use soft cleaning clothes only. Abrasive brushes or high-pressure cleaners could damage the glazed surface.