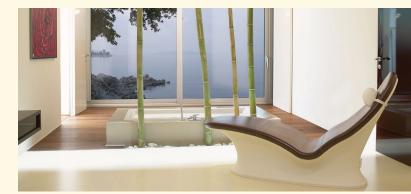

## Sommerhuber Lounger One

Freestanding heated lounger with ergonomically shaped, large-area heat storing ceramics and 2 transverse joints only. This heated Lounger allows for enjoyable indoor use. Velvety soft ceramic surface with optimal hygiene aspects. Thanks to specific characteristics heat storing ceramics emit mild areal infrared warmth, which enhances blood circulation and results in superior relaxation and maintaining of vitality.