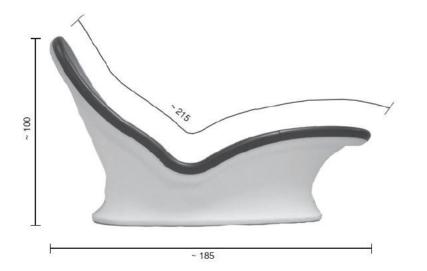

Descriptive size: L/W/H ~ 185/66/100 cm

Weight: ~ 87 kg Article no.: 650 000

Ready to plug-in product.

Available in 18 different glazes.

- EPS sub-construction, colour "offwhite"
- Stability with a static load of max. 250 kg, if completely glued to the ground
- One-zone electrically heated with an EU 230V heating system (mounted), heat capacity 709W
- Thermostat IP20 for external installation
- Power supply via floor
- Surface temperature ceramics: uncovered up to max. 50°C.
  Recommended temperature: ~ 34°C +/- 2°C
- Incl. cable (standard length 2,5m)
- Incl. bolster "Relax", colour "offwhite"

All measurements in cm

This product is maintenance free.

For proper cleaning please use only cleaning agents with PH value between 5.0 - 9.0. Please use soft cleaning clothes only. Abrasive brushes or high-pressure cleaners could damage the glazed surface.