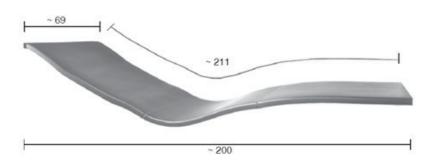

Descriptive size: L/W/H ~ 200/69/85 cm

Weight: ~ 145 kg

Article no.: 651 001 / 8225504

Delivery in separate, pre-assembled components. Installation in accordance to assembly recommendation.

Available in 18 different glazes.