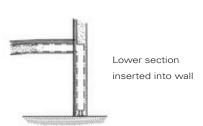

## Sommerhuber Lounger Two - Upper and lower section inserted into wall

Levitated heated lounger with ergonomically shaped, large-area heat storing ceramics and 2 transverse joints only. Velvety soft ceramic surface with optimal hygiene aspects. Thanks to specific characteristics heat storing ceramics emit mild areal infrared warmth, which enhances blood circulation and results in superior relaxation and maintaining of vitality.