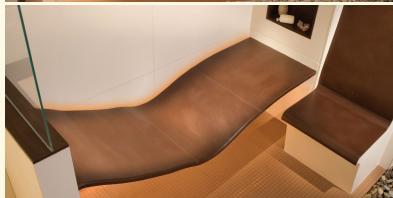

## Sommerhuber Lounger Two - Upper and lower section inserted into wall

Levitated heated lounger with ergonomically shaped, large-area heat storing ceramics and 2 transverse joints only. Velvety soft ceramic surface with optimal hygiene aspects. Thanks to specific characteristics heat storing ceramics emit mild areal infrared warmth, which enhances blood circulation and results in superior relaxation and maintaining of vitality.