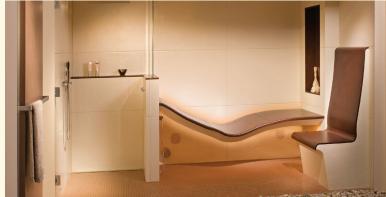

## Sommerhuber Lounger Two - Upper and lower section inserted into wall

Levitated heated lounger with ergonomically shaped, large-area heat storing ceramics and 2 transverse joints only. Velvety soft ceramic surface with optimal hygiene aspects. Thanks to specific characteristics heat storing ceramics emit mild areal infrared warmth, which enhances blood circulation and results in superior relaxation and maintaining of vitality.