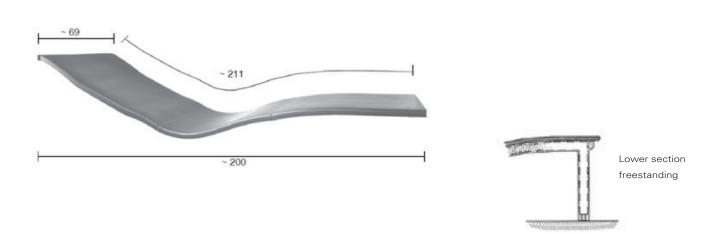

Descriptive size: L/W/H ~ 200/69/85 cm Weight: ~ 145 kg Article no.: 651 001 / 8225506

Delivery in separate, pre-assembled components. Installation in accordance to assembly recommendation.

Available in 18 different glazes.

All measurements in cm

This product is maintenance free.

For proper cleaning please use only cleaning agents with PH value between 5.0 - 9.0. Please use soft cleaning clothes only. Abrasive brushes or high-pressure cleaners could damage the glazed surface.