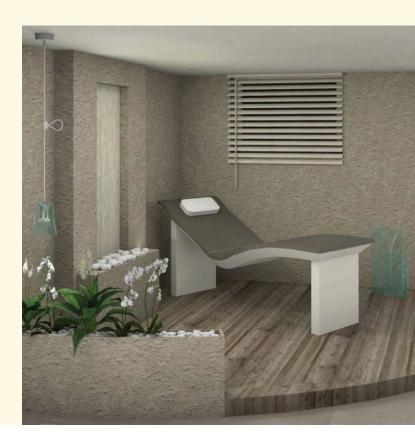

## Sommerhuber Lounger Two - Upper and lower section freestanding

Levitated heated lounger with ergonomically shaped, large-area heat storing ceramics and 2 transverse joints only. This heated Lounger allows for enjoyable indoor use. Velvety soft ceramic surface with optimal hygiene aspects. Thanks to specific characteristics heat storing ceramics emit mild areal infrared warmth, which enhances blood circulation and results in superior relaxation and maintaining of vitality.

Descriptive size: L/W/H ~ 200/69/85 cm Weight: ~ 145 kg Article no.: 651 001 / 8225506

Delivery in separate, pre-assembled components. Installation in accordance to assembly recommendation.

Available in 18 different glazes.