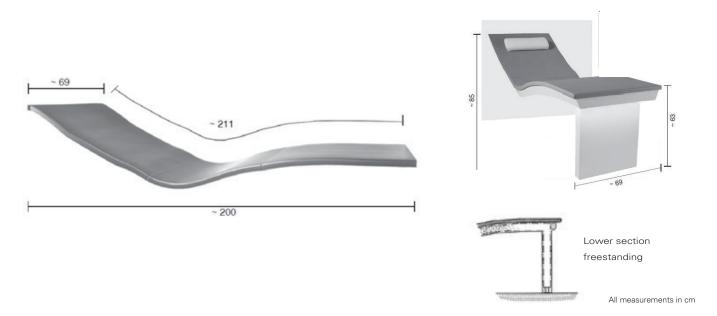

Descriptive size: L/W/H ~ 200/69/85 cm

Weight: ~ 145 kg

Article no.: 651 001 / 8225505

Delivery in separate, pre-assembled components. Installation in accordance to assembly recommendation.

Available in 18 different glazes