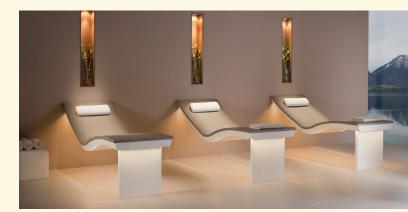

## Sommerhuber Lounger Two - Lower section freestanding

Levitated heated lounger with ergonomically shaped, large-area heat storing ceramics and 2 transverse joints only. This heated Lounger allows for enjoyable indoor use. Velvety soft ceramic surface with optimal hygiene aspects. Thanks to specific characteristics heat storing ceramics emit mild areal infrared warmth, which enhances blood circulation and results in superior relaxation and maintaining of vitality.

Descriptive size: L/W/H ~ 200/69/85 cm

Weight: ~ 145 kg

Article no.: 651 001 / 8225505

Delivery in separate, pre-assembled components. Installation in accordance to assembly recommendation.

Available in 18 different glazes