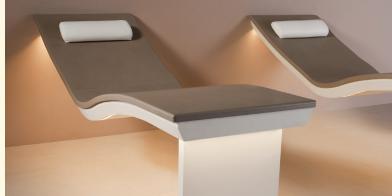

## Sommerhuber Lounger Two - Lower section freestanding

Levitated heated lounger with ergonomically shaped, large-area heat storing ceramics and 2 transverse joints only. This heated Lounger allows for enjoyable indoor use. Velvety soft ceramic surface with optimal hygiene aspects. Thanks to specific characteristics heat storing ceramics emit mild areal infrared warmth, which enhances blood circulation and results in superior relaxation and maintaining of vitality.

- Stainless steel V2A sub-construction covered with EPS corpus, colour "offwhite"
- Standard width of joints ~ 3 mm
- Static weight capacity of max. 250 kg
- One-zone electrically heated with an EU 230V heating system (mounted), heat capacity 739W
- Thermostat IP20 for external installation
- Power supply via wall or floor
- Surface temperature ceramics: uncovered up to max. 50°C.
  Recommended temperature: ~ 34°C +/- 2°C
- Incl. cable (standard length 2,5m)
- Incl. bolster "Relax", colour "offwhite"
- Optional: LED illumination