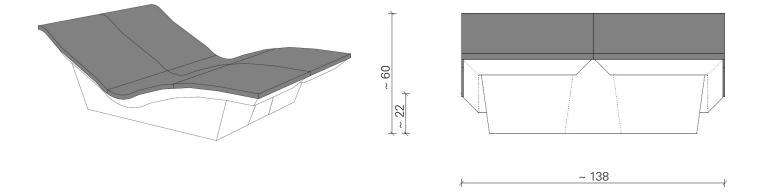

Descriptive size: L/W/H ~ 200/138/60 cm Weight: each ~ 90 kg Article no.: 2 pcs. 651 002 and 1 set 8225 322 Both Lounger Two Plus including connection elements are delivered separately ready to plug-in. Installation DUO Lounger in accordance to assembly recommendation. Available in 18 different glazes.

All measurements in cm

This product is maintenance free.

For proper cleaning please use only cleaning agents with PH value between 5.0 - 9.0. Please use soft cleaning clothes only. Abrasive brushes or high-pressure cleaners could damage the glazed surface.