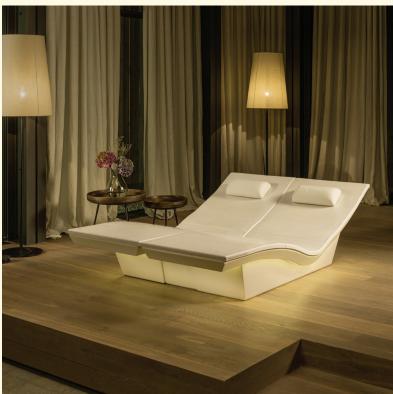

## Sommerhuber DUO Lounger

Freestanding heated lounger consisting of 2 Lounger Two Plus for 2 people. The DUO Lounger, with ergonomically shaped, large-area heat storing ceramics and 2 transverse and 1 centre joints only, allows for enjoyable indoor use. Velvety soft ceramic surface with optimal hygiene aspects. Thanks to specific characteristics heat storing ceramics emit mild areal infrared warmth, which enhances blood circulation and results in superior relaxation and maintaining of vitality.

Descriptive size: L/W/H ~ 200/138/60 cm Weight: each ~ 90 kg Article no.: 2 pcs. 651 002 and 1 set 8225 322 Both Lounger Two Plus including connection elements are delivered separately ready to plug-in. Installation DUO Lounger in accordance to assembly recommendation. Available in 18 different glazes.

- EPS sub-construction, colour "offwhite"
- Stability of standard height 22cm with a static load of max. 200 kg, if completely glued to the ground.
- Each incl. one-zone electrically heated with an EU 230V heating system (mounted), heat capacity 739W
- Each incl. thermostat IP20 for external installation
- Separate power supply for each Lounger via floor
- Surface temperature: uncovered up to max. 50°C.
  Recommended temperature: ~ 34°C +/- 2°C
- Each incl. cable (standard length 2,5m)
- Each incl. bolster "Relax", colour "offwhite"
- Optional: LED illumination