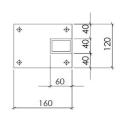

Construction of bench SOFT/EDGED with V4A cantilever consoles.
Measurements are nominal sizes.
All measurements in mm.

This product is maintenance free.

For proper cleaning please use only cleaning agents with PH value between 5.0 - 9.0. Please use soft cleaning clothes only. Abrasive brushes or high-pressure cleaners could damage the glazed surface.