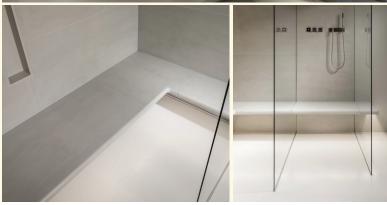

## Sommerhuber Floating Bench Soft

Floating benches made of large-area heat storing ceramics in a soft design. Various, matching sizes allow for individual planning in wet as well as dry rooms. Velvety soft ceramic surface with optimal hygiene aspects. Thanks to specific characteristics heat storing ceramics emit mild areal infrared warmth, which enhances blood circulation and results in superior relaxation and maintaining of vitality.

Available in 18 different glazes.

- Consisting of bench, heating, V4A cantilever console
- Material compound of cantilever console

   4 mm V4A sheet steel + EPS/XPS board + adhesive
   with heating + 18 mm ceramic ensures: Static load up
   to 175 kg with distance between consoles max. 75 cm
- Standard width of joints ~ 3 mm
- Surface temperature ceramics: uncovered up to max. 50°C.
   Recommended temperature: ~ 34°C +/- 2°C
- Individual cutting to length in accordance to exact measurements