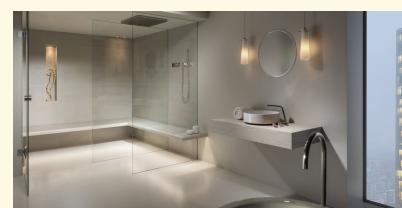

## Sommerhuber Floating Bench Soft

Floating benches made of large-area heat storing ceramics in a soft design. Various, matching sizes allow for individual planning in wet as well as dry rooms. Velvety soft ceramic surface with optimal hygiene aspects. Thanks to specific characteristics heat storing ceramics emit mild areal infrared warmth, which enhances blood circulation and results in superior relaxation and maintaining of vitality.