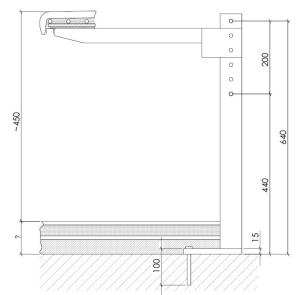

Descriptive height: ~ 6 cm

Descriptive depth, 3 dimensions:  $\sim 45/53/75$  cm Descriptive width, 5 dimensions:  $\sim 45/75/150$  cm

Article no.: 694 54.

Installation in accordance to assembly recommendation.

Construction of bench SOFT/EDGED with V4A cantilever consoles.
Measurements are nominal sizes.
All measurements in mm.

This product is maintenance free.

For proper cleaning please use only cleaning agents with PH value between 5.0 - 9.0. Please use soft cleaning clothes only. Abrasive brushes or high-pressure cleaners could damage the glazed surface.