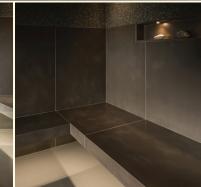

## Sommerhuber Floating Bench Edged

Floating benches made of large-area heat storing ceramics in an edged design. Various, matching sizes allow for individual planning in wet as well as dry rooms. Velvety soft ceramic surface with optimal hygiene aspects. Thanks to specific characteristics heat storing ceramics emit mild areal infrared warmth, which enhances blood circulation and results in superior relaxation and maintaining of vitality.

Available in 18 different glazes.

- Consisting of bench, heating, V4A cantilever console
- Material compound of V4A cantilever console

   + 4 mm V4A sheet steel + EPS/XPS board + adhesive
   with heating + 18 mm ceramic ensures: Static load up
   to 175 kg with distance between consoles max. 75 cm
- Standard width of joints ~ 3 mm
- Surface temperature ceramics: uncovered up to max. 50°C.
   Recommended temperature: ~ 34°C +/- 2°C
- Individual cutting to length in accordance to exact measurements