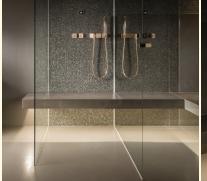

## Sommerhuber Floating Bench Edged

Floating benches made of large-area heat storing ceramics in an edged design. Various, matching sizes allow for individual planning in wet as well as dry rooms. Velvety soft ceramic surface with optimal hygiene aspects. Thanks to specific characteristics heat storing ceramics emit mild areal infrared warmth, which enhances blood circulation and results in superior relaxation and maintaining of vitality.

Available in 18 different glazes.

- Consisting of bench, heating, V4A cantilever console
- Material compound of V4A cantilever console

   + 4 mm V4A sheet steel + EPS/XPS board + adhesive
   with heating + 18 mm ceramic ensures: Static load up
   to 175 kg with distance between consoles max. 75 cm
- Standard width of joints ~ 3 mm
- Surface temperature ceramics: uncovered up to max. 50°C.
   Recommended temperature: ~ 34°C +/- 2°C
- Individual cutting to length in accordance to exact measurements