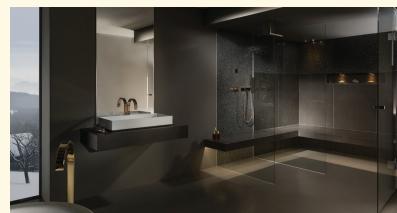

## Sommerhuber Floating Bench Edged

Floating benches made of large-area heat storing ceramics in an edged design. Various, matching sizes allow for individual planning in wet as well as dry rooms. Velvety soft ceramic surface with optimal hygiene aspects. Thanks to specific characteristics heat storing ceramics emit mild areal infrared warmth, which enhances blood circulation and results in superior relaxation and maintaining of vitality.

Available in 18 different glazes.

- Consisting of bench, heating, V4A cantilever console
- Material compound of V4A cantilever console

   + 4 mm V4A sheet steel + EPS/XPS board + adhesive
   with heating + 18 mm ceramic ensures: Static load up
   to 175 kg with distance between consoles max. 75 cm
- Standard width of joints ~ 3 mm
- Surface temperature ceramics: uncovered up to max. 50°C.
   Recommended temperature: ~ 34°C +/- 2°C
- Individual cutting to length in accordance to exact measurements