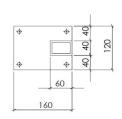

Construction of bench SOFT/EDGED with V4A cantilever consoles.

Measurements are nominal sizes.

All measurements in mm.

This product is maintenance free.

For proper cleaning please use only cleaning agents with PH value between 5.0 - 9.0. Please use soft cleaning clothes only. Abrasive brushes or high-pressure cleaners could damage the glazed surface.