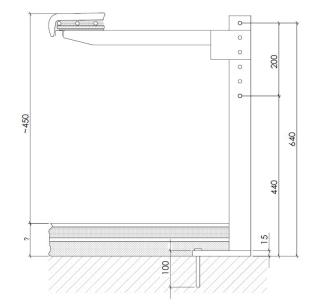

Descriptive height: ~ 11 cm

Descriptive depth, 3 dimensions: ~ 45/53/75 cm

Descriptive width, 5 dimensions: ~ 45/75/90/143/150 cm

Article no.: 694 40., 694 8..

Installation in accordance to assembly recommendation.

Construction of bench SOFT/EDGED with V4A cantilever consoles.

Measurements are nominal sizes.

All measurements in mm.

This product is maintenance free.

For proper cleaning please use only cleaning agents with PH value between 5.0 - 9.0. Please use soft cleaning clothes only. Abrasive brushes or high-pressure cleaners could damage the glazed surface.