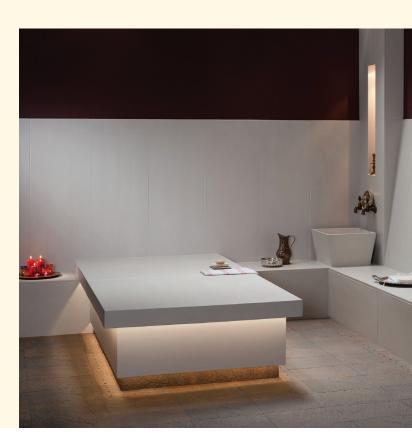

## Sommerhuber Hamam Cubic large

Large-sized Hamam table with large-area heat storing ceramics in a cubic design consisting of a lying area with 1 transverse joint only and ceramic side elements. Velvety soft ceramic surface with optimal hygiene aspects. Thanks to specific characteristics heat storing ceramics emit mild areal infrared warmth, which enhances blood circulation and results in superior relaxation and maintaining of vitality.

Descriptive size: W/L/H ~ 248/135/64cm Article no.: 694 912

Delivery in separate components. Installation in accordance to assembly recommendation.

Available in 18 different glazes.

- Consisting of 2x Bench and 6x Side Elements
- Standard width of joints ~ 3 mm
- Individual cutting to length in accordance to exact measurements
- Surface temperature ceramics: uncovered up to max. 50°C. Recommended temperature: ~ 34°C +/- 2°C
- Optional: LED illumination