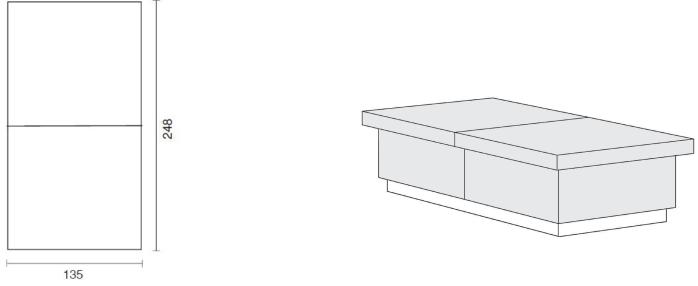

Descriptive size: W/L/H ~ 248/135/64cm Article no.: 694 912

Delivery in separate components. Installation in accordance to assembly recommendation.

Available in 18 different glazes.

- Consisting of 2x Bench and 6x Side Elements
- Standard width of joints ~ 3 mm
- Individual cutting to length in accordance to exact measurements
- Surface temperature ceramics: uncovered up to max. 50°C. Recommended temperature: ~ 34°C +/- 2°C
- Optional: LED illumination

All measurements in cm

This product is maintenance free.

For proper cleaning please use only cleaning agents with PH value between 5.0 - 9.0. Please use soft cleaning clothes only. Abrasive brushes or high-pressure cleaners could damage the glazed surface.