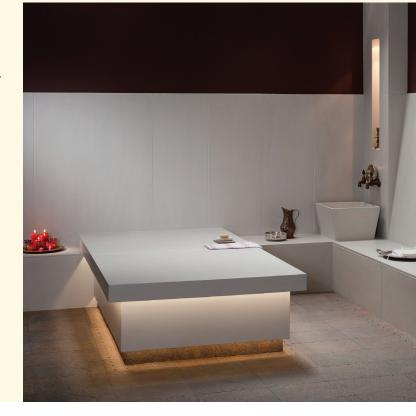

## Sommerhuber Hamam Cubic medium

Medium-sized Hamam table with large-area heat storing ceramics in a cubic design consisting of a lying area with 1 transverse joint only and ceramic side elements. Velvety soft ceramic surface with optimal hygiene aspects. Thanks to specific characteristics heat storing ceramics emit mild areal infrared warmth, which enhances blood circulation and results in superior relaxation and maintaining of vitality.

Descriptive size: W/L/H ~ 200/100/64cm

Article no.: 694 911

Delivery in separate components.

Installation in accordance to assembly recommendation.

Available in 18 different glazes.

- Consisting of 2x Bench and 6x Side Elements
- Standard width of joints ~ 3 mm
- Individual cutting to length in accordance to exact measurements
- Surface temperature ceramics: uncovered up to max. 50°C.
   Recommended temperature: ~ 34°C +/- 2°C
- Optional: LED illumination