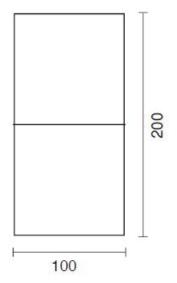

Descriptive size: W/L/H ~ 200/100/64cm

Article no.: 694 911

Delivery in separate components.

Installation in accordance to assembly recommendation.

Available in 18 different glazes.

- Consisting of 2x Bench and 6x Side Elements
- Standard width of joints ~ 3 mm
- Individual cutting to length in accordance to exact measurements
- Surface temperature ceramics: uncovered up to max. 50°C.
   Recommended temperature: ~ 34°C +/- 2°C
- Optional: LED illumination

All measurements in cm

This product is maintenance free.

For proper cleaning please use only cleaning agents with PH value between 5.0 - 9.0. Please use soft cleaning clothes only. Abrasive brushes or high-pressure cleaners could damage the glazed surface.