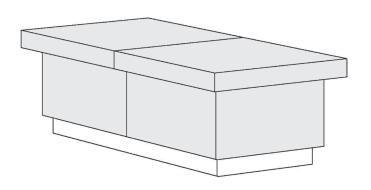

## Sommerhuber Hamam Cubic medium

Medium-sized Hamam table with large-area heat storing ceramics in a cubic design consisting of a lying area with 1 transverse joint only and ceramic side elements. Velvety soft ceramic surface with optimal hygiene aspects. Thanks to specific characteristics heat storing ceramics emit mild areal infrared warmth, which enhances blood circulation and results in superior relaxation and maintaining of vitality.

Descriptive size: W/L/H ~ 200/100/64cm

Article no.: 694 911

Delivery in separate components.

Installation in accordance to assembly recommendation.

Available in 18 different glazes.

- Consisting of 2x Bench and 6x Side Elements
- Standard width of joints ~ 3 mm
- Individual cutting to length in accordance to exact measurements
- Surface temperature ceramics: uncovered up to max. 50°C.
   Recommended temperature: ~ 34°C +/- 2°C
- Optional: LED illumination