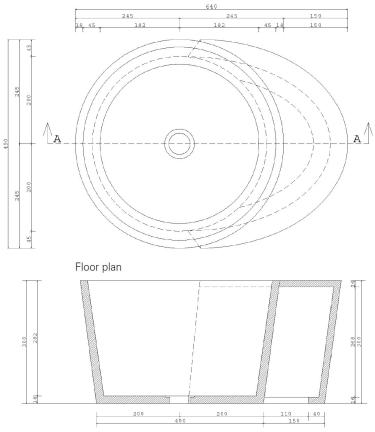

- To be mounted directly on the floor with stripes of silicone
- Drain tap to be built on site
- Optional sharp-edged holes according to exact measurements

Measurements are nominal sizes.

All measurements in mm

Cut 1-1