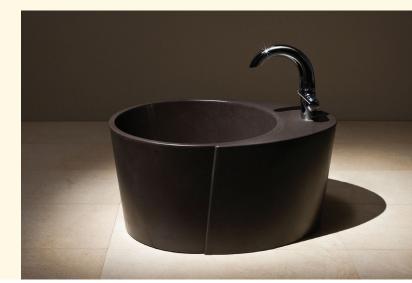

## Sommerhuber Additional part to oval size for water fittings

The additional part for water fittings is made of heat storing ceramic and enlarges the round foot basin to an oval shape. It is made in one single piece without joints, glazed inside and outside over the entire surface and has a coning form.

Descriptive size: L/W/H ~ 49/15/30 cm

Weight: ~ 10 kg Article no.: 651 264

Available in 18 different glazes.

Please note, for technical reasons this element is not available in 318 outback, 436 sandstone medium, 458 savanna medium and 461 alabaster matt.