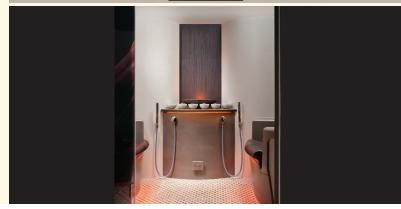

## Sommerhuber Healing Clay Spa Console

Console for the Healing Clay Spa in large-scale heat storing ceramics matching the Healing Clay Spa Seats. Consists of a wall ceramic in fluted design, a ceramic shelf with integrated spaces for plastic bowls, a ceramic oval-shaped bowl and ceramic plinth with steam inlet.

Descriptive size: W/L//H ~ 86/36/135 cm

Article no.: 652 011

Delivery in separate components.

Installation in accordance to assembly recommendation.

Available in 18 different glazes.

- EPS sub-construction
- Incl. ceramic for walls (fluted lengthwise), basin oval 43x17, shelf for 6 plastic bowls, shelf plinth, steam inlet plate
- Standard width of joints ~ 3 mm
- Incl. LED light IP65
- Excl. plastic bowls
- Excl. cabin and technical equipment
   Min. dimensions cabin: L/W/H ~ 280/144/220 cm