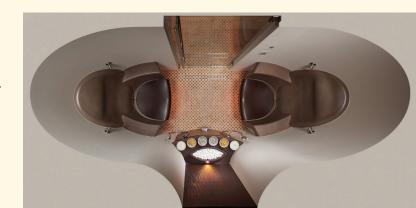

## Sommerhuber Healing Clay Spa Console

Console for the Healing Clay Spa in large-scale heat storing ceramics matching the Healing Clay Spa Seats. Consists of a wall ceramic in fluted design, a ceramic shelf with integrated spaces for plastic bowls, a ceramic oval-shaped bowl and ceramic plinth with steam inlet.

Descriptive size: W/L//H ~ 86/36/135 cm

Article no.: 652 011

Delivery in separate components.

Installation in accordance to assembly recommendation.

Available in 18 different glazes.

- EPS sub-construction
- Incl. ceramic for walls (fluted lengthwise), basin oval 43x17, shelf for 6 plastic bowls, shelf plinth, steam inlet plate
- Standard width of joints ~ 3 mm
- Incl. LED light IP65
- Excl. plastic bowls
- Excl. cabin and technical equipment
   Min. dimensions cabin: L/W/H ~ 280/144/220 cm