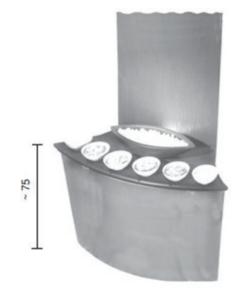

## Sommerhuber Healing Clay Spa Console

Console for the Healing Clay Spa in large-scale heat storing ceramics matching the Healing Clay Spa Seats. Consists of a wall ceramic in fluted design, a ceramic shelf with integrated spaces for plastic bowls, a ceramic oval-shaped bowl and ceramic plinth with steam inlet.

Descriptive size: W/L//H ~ 86/36/135 cm

Article no.: 652 011

Delivery in separate components.

Installation in accordance to assembly recommendation.

Available in 18 different glazes.

- EPS sub-construction
- Incl. ceramic for walls (fluted lengthwise), basin oval 43x17, shelf for 6 plastic bowls, shelf plinth, steam inlet plate
- Standard width of joints ~ 3 mm
- Incl. LED light IP65
- Excl. plastic bowls
- Excl. cabin and technical equipment
   Min. dimensions cabin: L/W/H ~ 280/144/220 cm