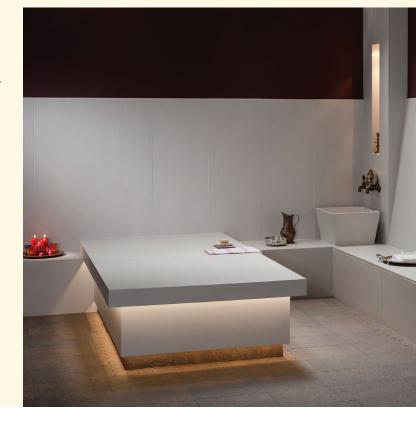

## Sommerhuber Hamam Cubic small

Small-sized Hamam table with large-area heat storing ceramics in a cubic design consisting of a lying area with 1 transverse joint only and ceramic side elements. Velvety soft ceramic surface with optimal hygiene aspects. Thanks to specific characteristics heat storing ceramics emit mild areal infrared warmth, which enhances blood circulation and results in superior relaxation and maintaining of vitality.

Descriptive size: W/L/H ~ 180/90/64cm

Article no.: 694 910

Delivery in separate components.

Installation in accordance to assembly recommendation.

Available in 18 different glazes.

- Consisting of 2x Bench and 6x Side Elements
- Standard width of joints ~ 3 mm
- Individual cutting to length in accordance to exact measurements
- Surface temperature ceramics: uncovered up to max. 50°C.
   Recommended temperature: ~ 34°C +/- 2°C
- Optional: LED illumination