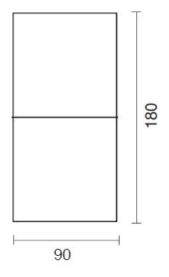

Descriptive size: W/L/H ~ 180/90/64cm

Article no.: 694 910

Delivery in separate components.

Installation in accordance to assembly recommendation.

Available in 18 different glazes.

- Consisting of 2x Bench and 6x Side Elements
- Standard width of joints ~ 3 mm
- Individual cutting to length in accordance to exact measurements
- Surface temperature ceramics: uncovered up to max. 50°C.
   Recommended temperature: ~ 34°C +/- 2°C
- Optional: LED illumination

All measurements in cm

This product is maintenance free.

For proper cleaning please use only cleaning agents with PH value between 5.0 - 9.0. Please use soft cleaning clothes only. Abrasive brushes or high-pressure cleaners could damage the glazed surface.