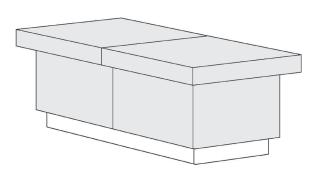

## Sommerhuber Hamam Cubic small

Small-sized Hamam table with large-area heat storing ceramics in a cubic design consisting of a lying area with 1 transverse joint only and ceramic side elements. Velvety soft ceramic surface with optimal hygiene aspects. Thanks to specific characteristics heat storing ceramics emit mild areal infrared warmth, which enhances blood circulation and results in superior relaxation and maintaining of vitality.

Descriptive size: W/L/H ~ 180/90/64cm

Article no.: 694 910

Delivery in separate components.

Installation in accordance to assembly recommendation.

Available in 18 different glazes.

- Consisting of 2x Bench and 6x Side Elements
- Standard width of joints ~ 3 mm
- Individual cutting to length in accordance to exact measurements
- Surface temperature ceramics: uncovered up to max. 50°C.
   Recommended temperature: ~ 34°C +/- 2°C
- Optional: LED illumination