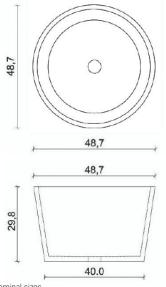

Descriptive size: Ø/H ~ 49/30 cm

Weight: ~ 18 kg Article no.: 651 263

Available in 18 different glazes.

Please note, for technical reasons this element is not available in 318 outback, 436 sandstone medium, 458 savanna medium and 461 alabaster matt.

Measurements are nominal sizes. Measurements in cm

This product is maintenance free.

For proper cleaning please use only cleaning agents with PH value between 5.0 - 9.0. Please use soft cleaning clothes only. Abrasive brushes or high-pressure cleaners could damage the glazed surface.