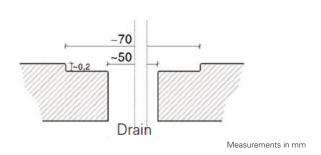

- Slip-poor basin floor
- To be mounted directly on the floor with stripes of silicone
- Drain tap to be built on site.
- Optional discharge, with standpipe valve or with hole drilling in the ceramic
- Excl. spillway hole in the ceramic and mounting kit