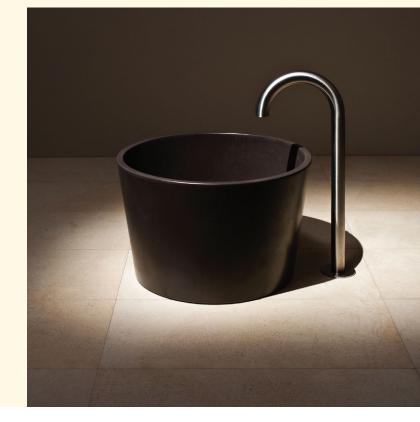

## Sommerhuber Foot basin round

The round foot basin is made of heat storing ceramic in one single piece without joints, glazed inside and outside over the entire surface. It has a coning form with a drain located in the middle.

Descriptive size: Ø/H ~ 49/30 cm

Weight: ~ 18 kg Article no.: 651 263

Available in 18 different glazes.

Please note, for technical reasons this element is not available in 318 outback, 436 sandstone medium, 458 savanna medium and 461 alabaster matt.