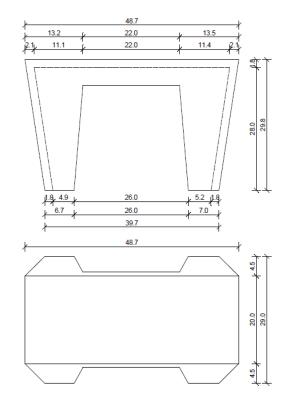

Descriptive size: L/W/H ~ 49 / 20,30 / 30 cm Weight: ~ 13 kg Article no.: 651 262

Available in 18 different glazes.

Please note, for technical reasons this element is not available in 318 outback, 436 sandstone medium, 458 savanna medium and 461 alabaster matt.

- To be mounted directly on the floor with stripes of silicone
- Drain tap to be built on site
- Optional sharp-edged holes according to exact measurements

Measurements are nominal sizes. All measurements in cm