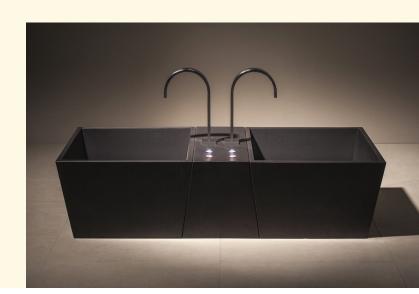

## Sommerhuber Center part to rectangular size for water fittings

The centre part for water fittings is made of heat storing ceramic and enlarges two square foot basin to a rectangular shape. It is made in one single piece without joints, glazed inside and outside over the entire surface.

Descriptive size: L/W/H ~ 49 / 20,30 / 30 cm Weight: ~ 13 kg Article no.: 651 262

Available in 18 different glazes.

Please note, for technical reasons this element is not available in 318 outback, 436 sandstone medium, 458 savanna medium and 461 alabaster matt.