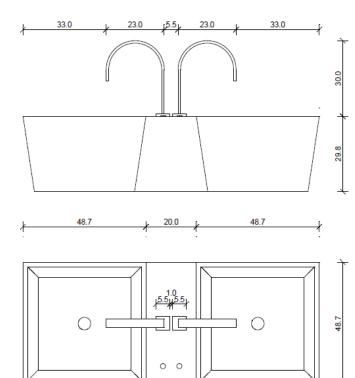

Descriptive size: L/W/H ~ 49 / 20,30 / 30 cm Weight: ~ 13 kg Article no.: 651 262

Available in 18 different glazes.

Please note, for technical reasons this element is not available in 318 outback, 436 sandstone medium, 458 savanna medium and 461 alabaster matt.

- To be mounted directly on the floor with stripes of silicone
- Drain tap to be built on site
- Optional sharp-edged holes according to exact measurements

Measurements are nominal sizes. All measurements in cm