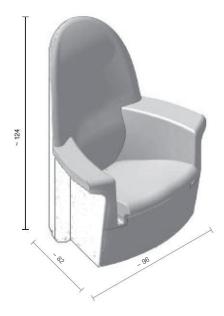

Descriptive size: W/L/H ~ 96/82/124 cm

Article no.: 652 010

Ready-to plug in product.

Available in 18 different glazes.

- EPS sub-construction
- Incl. ceramic backrest, armrest left / right, seat, plinth
- Hygienic mud discharge fall to front
- One-zone electrically heated with an EU 230V heating system (mounted), heat capacity 597W
- Thermostat IP20 for external installation
- Incl. LED light IP65
- Power supply via lower backrest
- Surface temperature ceramics: uncovered up to max. 50°C.
   Recommended temperature: ~ 34°C +/- 2°C
- Excl. cabin and technical equipment
  Min. dimensions cabin: L/W/H ~ 280/144/220 cm

All measurements in cm

This product is maintenance free.

For proper cleaning please use only cleaning agents with PH value between 5.0 - 9.0. Please use soft cleaning clothes only. Abrasive brushes or high-pressure cleaners could damage the glazed surface.