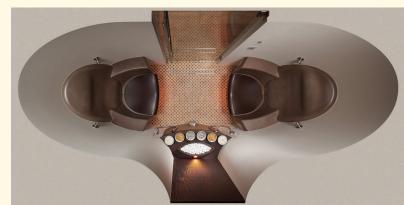

## Sommerhuber Healing Clay Spa Seat

Ergonomically shaped seat for the Healing Clay Spa with large-scale heat storing ceramics. No joints in the body-contact area and an open, easy to clean drainage canal towards the front allow for optimal hygienic conditions. Velvety soft ceramic surface with optimal hygiene aspects. Thanks to specific characteristics heat storing ceramics emit mild areal infrared warmth, which enhances blood circulation and results in superior relaxation and maintaining of vitality.

Descriptive size: W/L/H ~ 96/82/124 cm

Article no.: 652 010

Ready-to plug in product.

Available in 18 different glazes.

- EPS sub-construction
- Incl. ceramic backrest, armrest left / right, seat, plinth
- Hygienic mud discharge fall to front
- One-zone electrically heated with an EU 230V heating system (mounted), heat capacity 597W
- Thermostat IP20 for external installation
- Incl. LED light IP65
- Power supply via lower backrest
- Surface temperature ceramics: uncovered up to max. 50°C.
   Recommended temperature: ~ 34°C +/- 2°C
- Excl. cabin and technical equipment
  Min. dimensions cabin: L/W/H ~ 280/144/220 cm