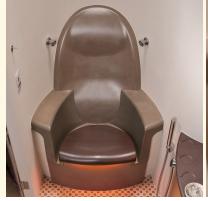

## Sommerhuber Healing Clay Spa Seat

Ergonomically shaped seat for the Healing Clay Spa with large-scale heat storing ceramics. No joints in the body-contact area and an open, easy to clean drainage canal towards the front allow for optimal hygienic conditions. Velvety soft ceramic surface with optimal hygiene aspects. Thanks to specific characteristics heat storing ceramics emit mild areal infrared warmth, which enhances blood circulation and results in superior relaxation and maintaining of vitality.

Descriptive size: W/L/H ~ 96/82/124 cm

Article no.: 652 010

Ready-to plug in product.

Available in 18 different glazes.

- EPS sub-construction
- Incl. ceramic backrest, armrest left / right, seat, plinth
- Hygienic mud discharge fall to front
- One-zone electrically heated with an EU 230V heating system (mounted), heat capacity 597W
- Thermostat IP20 for external installation
- Incl. LED light IP65
- Power supply via lower backrest
- Surface temperature ceramics: uncovered up to max. 50°C.
   Recommended temperature: ~ 34°C +/- 2°C
- Excl. cabin and technical equipment
  Min. dimensions cabin: L/W/H ~ 280/144/220 cm