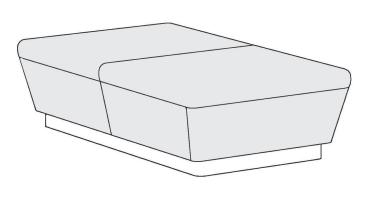

## Sommerhuber Hamam table soft freestanding

Freestanding hamam table with soft-edged, large-area heat storing ceramics consisting of a lying area with 1 transverse joint only and ceramic side elements in a coning shape. Velvety soft ceramic surface with optimal hygiene aspects. Thanks to specific characteristics heat storing ceramics emit mild areal infrared warmth, which enhances blood circulation and results in superior relaxation and maintaining of vitality.

Descriptive size: W/L/H ~ 220/117/60 cm

Article no.: 694 900

Delivery in separate components.

Available in 18 different glazes.

• Consisting of 2x Bench, 4x side elements, 2x plinth

• Standard width of joints ~ 3 mm