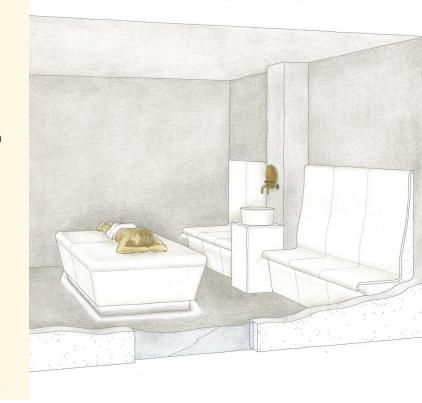

## Sommerhuber Hamam table soft freestanding

Freestanding hamam table with soft-edged, large-area heat storing ceramics consisting of a lying area with 1 transverse joint only and ceramic side elements in a coning shape. Velvety soft ceramic surface with optimal hygiene aspects. Thanks to specific characteristics heat storing ceramics emit mild areal infrared warmth, which enhances blood circulation and results in superior relaxation and maintaining of vitality.