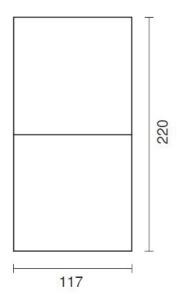

Descriptive size: W/L/H ~ 220/117/60 cm

Article no.: 694 900

Delivery in separate components.

Available in 18 different glazes.

• Consisting of 2x Bench, 4x side elements, 2x plinth

• Standard width of joints ~ 3 mm