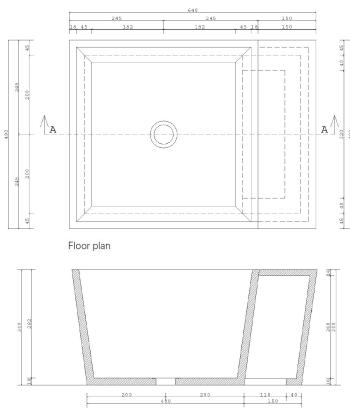

- To be mounted directly on the floor with stripes of silicone.
- Drain tap to be built on site.
- Optional sharp-edged holes according to exact measurements

Measurements are nominal sizes.
All measurements in mm

Cut 1-1