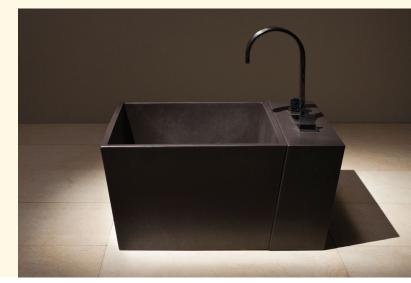

## Sommerhuber Additional part to rectangular size for water fittings

The additional part for water fittings is made of heat storing ceramic and enlarges the square foot basin to a rectangular shape. It is made in one single piece without joints, glazed inside and outside over the entire surface.

Descriptive size: L/W/H ~ 15/49/30 cm

Weight: ~ 9 kg Article no.: 651 265

Available in 18 different glazes.

Please note, for technical reasons this element is not available in 318 outback, 436 sandstone medium, 458 savanna medium and 461 alabaster matt.