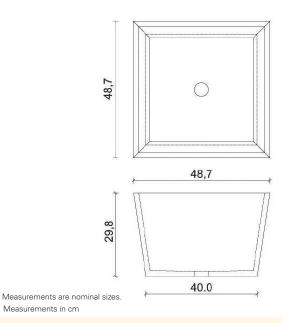

Descriptive size: L/W/H ~ 49/49/30 cm

Weight: ~ 22 kg Article no.: 651 261

Available in 18 different glazes.

Please note, for technical reasons this element is not available in 318 outback, 436 sandstone medium, 458 savanna medium and 461 alabaster matt.

This product is maintenance free.

Measurements in cm

For proper cleaning please use only cleaning agents with PH value between 5.0 - 9.0. Please use soft cleaning clothes only. Abrasive brushes or high-pressure cleaners could damage the glazed surface.