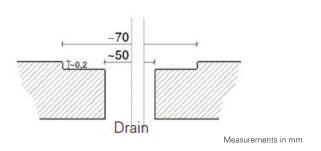

- Slip-poor basin floor
- To be mounted directly on the floor with stripes of silicone
- Drain tap to be built on site.
- Optional discharge, with standpipe valve or with hole drilling in the ceramic
- Excl. spillway hole in the ceramic and mounting kit