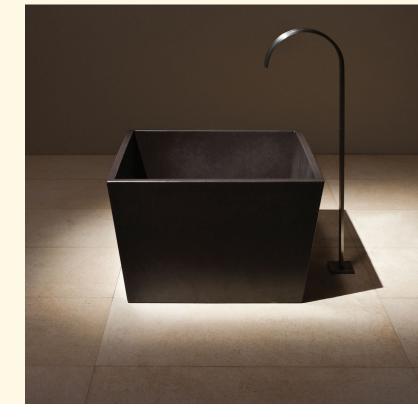

## Sommerhuber Foot basin square

The square foot basin is made of heat storing ceramic in one single piece without joints, glazed inside and outside over the entire surface. It has a coning form with a drain located in the middle.

- Slip-poor basin floor
- To be mounted directly on the floor with stripes of silicone
- Drain tap to be built on site.
- Optional discharge, with standpipe valve or with hole drilling in the ceramic
- Excl. spillway hole in the ceramic and mounting kit