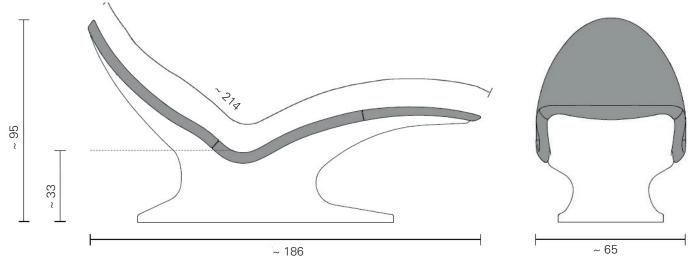

Descriptive size: L/W/H ~ 186/65/95 cm Weight: ~ 100 kg Article no.: 650 010

Ready to plug-in product.

Available in 15 different glazes.

- EPS sub-construction, colour "offwhite"
- With static load, if fully fixed on the floor by adhesive: Stability at the foot part max. 200 kg; Pressure resistance at backside of head part max. 175 kg.
- One-zone electrically heated with an EU 230V heating system (mounted), heat capacity 680W
- Thermostat IP20 for external installation
- Power supply via floor
- Surface temperature: uncovered up to max. 50°C. Recommended temperature: ~ 34°C +/- 2°C
- Incl. cable (standard length 2,5m)
- Incl. bolster "Relax", colour "offwhite"
- Optional: matching colour to glaze of EPS corpus and headrest, USB connection

All measurements in cm

This product is maintenance free.

For proper cleaning please use only cleaning agents with PH value between 5.0 - 9.0. Please use soft cleaning clothes only. Abrasive brushes or high-pressure cleaners could damage the glazed surface.