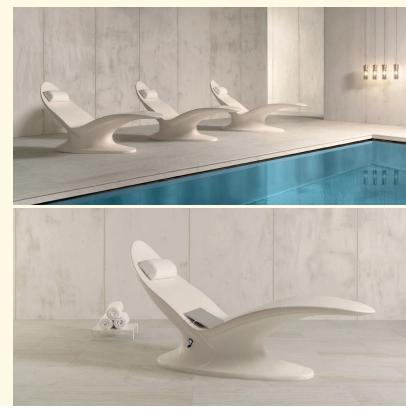

## Sommerhuber Lounger One Plus

Freestanding heated lounger with ergonomically shaped, large-area heat storing ceramics and 2 transverse joints only. Velvety soft ceramic surface with optimal hygiene aspects. This heated Lounger allows for enjoyable indoor use. Thanks to specific characteristics heat storing ceramics emit mild areal infrared warmth, which enhances blood circulation and results in superior relaxation and maintaining of vitality.

Descriptive size: L/W/H ~ 186/65/95 cm Weight: ~ 100 kg Article no.: 650 010

Ready to plug-in product.

Available in 15 different glazes.

- EPS sub-construction, colour "offwhite"
- With static load, if fully fixed on the floor by adhesive: Stability at the foot part max. 200 kg; Pressure resistance at backside of head part max. 175 kg.
- One-zone electrically heated with an EU 230V heating system (mounted), heat capacity 680W
- Thermostat IP20 for external installation
- Power supply via floor
- Surface temperature: uncovered up to max. 50°C. Recommended temperature: ~ 34°C +/- 2°C
- Incl. cable (standard length 2,5m)
- Incl. bolster "Relax", colour "offwhite"
- Optional: matching colour to glaze of EPS corpus and headrest, USB connection